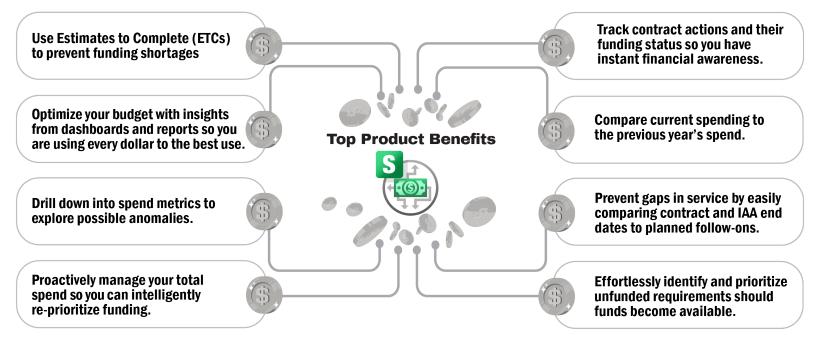

## **Easily Plan, Prioritize, and Manage Your Spend.**

Spend Intelligence is a comprehensive spend management solution that illuminates your spend planning, budget, tracks expenses, and identifies opportunities for savings and fund

reprogramming. Our software allows you to optimize your spend and get the answers you need when you need them.

REQUEST A DEMO TODAY

@ www.enlightenedsolutionssuite.com